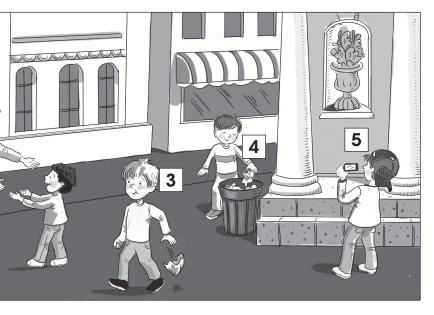

he trees. Are they big or small? They're models.

This model town is cool!

### **3** Read again. Write *T* for True or *F* for False.

- 1 This town is real.
- 3 The shops are small.
- **5** The trees are real.





- 4 This is a real boy.
- **6** This town is cool.

# Read and write.





There's a shop in the street. flowers in the park. 2 books in the library. 3 a man in the swimming pool.

## **2** Listen and circle.









3



Α

| 3 | Look around the room. |
|---|-----------------------|
|   | There's               |
|   | There are             |









#### What is there?





No

VALUE Love your town.

3 \_\_\_\_\_ 5 \_\_\_\_\_

## **2** Write and draw.

- <u>b a t</u>
- 2 \_\_\_\_
- 3 \_\_\_\_\_
- 4 \_\_\_\_\_
- 5 \_\_\_\_\_
- 6



## Who loves their town? Write Yes or No.





#### This is me. Look! I'm in my town. I \_\_\_\_\_ my town.