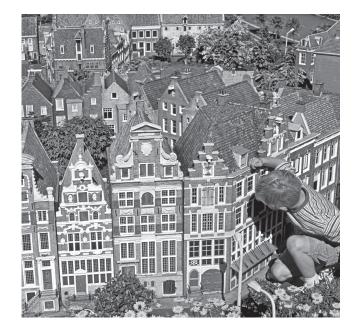

### flowers model real tiny town

Look at the photo! It's a <u>town</u> Is it a real town? No, it isn't. It's a \_\_\_\_\_. It's a toy town. The houses and shops are small. They're \_\_\_\_\_!

Can you see the boy? He's real. Can you see the \_\_\_\_\_ too? They're big and yellow. Are they \_\_\_\_\_ – or are they models?

Look at the trees. Are they big or small? They're models.

This model town is cool!

### **3** Read again. Write *T* for True or *F* for False.

- 1 This town is real.
- 3 The shops are small.
- **5** The trees are real.

- 4 This is a real boy.
- **6** This town is cool.